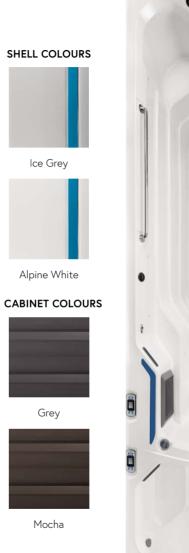

## X2000 SwimCross<sup>®</sup> Exercise Systems

| Dimensions                           | 610 L × 226 W × 147 H cm                                                                                                |                                                                             |
|--------------------------------------|-------------------------------------------------------------------------------------------------------------------------|-----------------------------------------------------------------------------|
| Swim Side:                           | 457 L × 226 W × 147 H cm                                                                                                |                                                                             |
| Spa Side:                            | 152 L × 226 W × 147 H cm                                                                                                |                                                                             |
| Water Capacity                       | 8,895 Litres (Swim Side: 7,570 Litres / Spa Side: 1,325 Litres)                                                         |                                                                             |
| Weight                               | 1,570 kg (Dry) / 11,245 kg (Filled*)                                                                                    |                                                                             |
| Swim Technology                      | 3 round Swim Jets, 1 River Jet                                                                                          |                                                                             |
| Swim Jet Pumps                       | 2.5HP Continuous Duty; 5.2 HP Breakdown Torque – (1) Single Speed & (1) Dual Speed"                                     |                                                                             |
| Substructure                         | 2 mm Galvanised Steel Frame                                                                                             |                                                                             |
| Base Pan                             | Thermoformed ABS Base Pan                                                                                               |                                                                             |
| Energy Efficiency                    | Certified to the APSP 14 National Standard and the California Energy Commission (CEC) in accordance with California Law |                                                                             |
| Music Option                         | 8 Speakers + Subwoofer, Bluetooth <sup>®</sup> Enabled                                                                  |                                                                             |
|                                      | SWIM SIDE                                                                                                               | SPA SIDE                                                                    |
| Seats                                | Bench Seat                                                                                                              | 4 Hydrotherapy Seats + Cool Down Seat                                       |
| Hydrotherapy Jets – 36               | Not Applicable                                                                                                          | 2 Large Jets, 2 Rotary Jets,<br>6 Directional Jets, 26 Mini Jets            |
| Hydromassage Jet Pump                | Not Applicable                                                                                                          | 2 – 2.5 HP Continuous Duty; 5.2 HP<br>Breakdown Torque – Single Speed Pumps |
| Control System**                     | LCD Control Panel 230v/48amp, 50Hz                                                                                      | LCD Control Panel                                                           |
| Water Feature                        | 2 Illuminated Waterfalls                                                                                                | 1 Illuminated Waterfall                                                     |
| Water Management System              | UVC + CD Ozone                                                                                                          | CD Ozone                                                                    |
| Effective Filtration Area            | 18 m <sup>2</sup>                                                                                                       | 5 m <sup>2</sup>                                                            |
| Lighting System*                     | 14 Multi-Colour LED Points of Light<br>* Exterior LED Lighting (optional)                                               | 12 Multi-Colour LED Points of Light                                         |
| *Includes water and 10 adults weighi | ng 175 lbs. each **Other electrical configurations po                                                                   | ssible                                                                      |