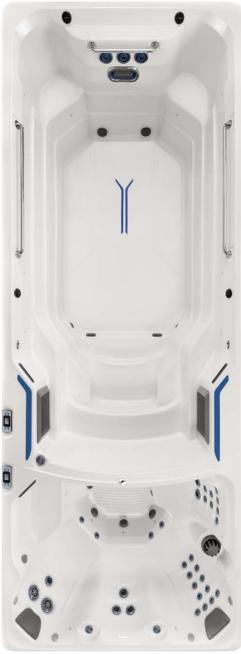

The dual-temperature X2000 boasts the largest swim and exercise area of all Endless<sup>™</sup> Pools Fitness Systems with the added benefit of a separate spa area with seating for four and independent temperature controls. The airless swim jets provide excellent resistance for swimming and exercise, while the sculpted spa seating with hydromassage jets pamper tired muscles after your workout. With the X2000, the opportunities for wellness at home are limitless.

## X2000 SwimCross<sup>®</sup> Exercise Systems

| Dimensions                           | 610 L × 226 W × 147 H cm                                                                                                |                                                                             |
|--------------------------------------|-------------------------------------------------------------------------------------------------------------------------|-----------------------------------------------------------------------------|
| Swim Side:                           | 457 L × 226 W × 147 H cm                                                                                                |                                                                             |
| Spa Side:                            | 152 L × 226 W × 147 H cm                                                                                                |                                                                             |
| Water Capacity                       | 8,895 Litres (Swim Side: 7,570 Litres / Spa Side: 1,325 Litres)                                                         |                                                                             |
| Weight                               | 1,570 kg (Dry) / 11,245 kg (Filled*)                                                                                    |                                                                             |
| Swim Technology                      | 3 round Swim Jets, 1 River Jet                                                                                          |                                                                             |
| Swim Jet Pumps                       | 2.5HP Continuous Duty; 5.2 HP Breakdown Torque – (1) Single Speed & (1) Dual Speed"                                     |                                                                             |
| Substructure                         | 2 mm Galvanised Steel Frame                                                                                             |                                                                             |
| Base Pan                             | Thermoformed ABS Base Pan                                                                                               |                                                                             |
| Energy Efficiency                    | Certified to the APSP 14 National Standard and the California Energy Commission (CEC) in accordance with California Law |                                                                             |
| Music Option                         | 8 Speakers + Subwoofer, Bluetooth <sup>®</sup> Enabled                                                                  |                                                                             |
|                                      | SWIM SIDE                                                                                                               | SPA SIDE                                                                    |
| Seats                                | Bench Seat                                                                                                              | 4 Hydrotherapy Seats + Cool Down Seat                                       |
| Hydrotherapy Jets – 36               | Not Applicable                                                                                                          | 2 Large Jets, 2 Rotary Jets,<br>6 Directional Jets, 26 Mini Jets            |
| Hydromassage Jet Pump                | Not Applicable                                                                                                          | 2 – 2.5 HP Continuous Duty; 5.2 HP<br>Breakdown Torque – Single Speed Pumps |
| Control System**                     | LCD Control Panel 230v/48amp, 50Hz                                                                                      | LCD Control Panel                                                           |
| Water Feature                        | 2 Illuminated Waterfalls                                                                                                | 1 Illuminated Waterfall                                                     |
| Water Management System              | UVC + CD Ozone                                                                                                          | CD Ozone                                                                    |
| Effective Filtration Area            | 18 m <sup>2</sup>                                                                                                       | 5 m <sup>2</sup>                                                            |
| Lighting System*                     | 14 Multi-Colour LED Points of Light<br>* Exterior LED Lighting (optional)                                               | 12 Multi-Colour LED Points of Light                                         |
| *Includes water and 10 adults weighi | ng 175 lbs. each **Other electrical configurations po                                                                   | ssible                                                                      |