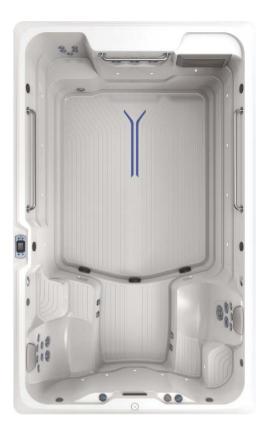

# $\begin{array}{c} \textbf{RecSport}^{\$} \\ \textbf{Recreation Systems} \\ \textbf{R200} \end{array}$

### Fitness isn't always physical.

Taking care of your well-being isn't just about working out. It's about family time, ME time, relaxation and play time.

RecSport\* Recreation Systems R200 is ideal for those who want to enjoy all of the physical and non-physical benefits of water. Whether it's splashing with the kids, relaxing against the soothing hydromassage jets, or enjoying a low-impact workout, it's all possible – at home – with the R200.

## $R200 \ \ \text{RecSport}^{\text{\$}} \\ \text{Recreation Systems}$

| 5,055 Litres  840 kg (Dry) / 6,680 kg (Filled*)  3 Swim Jets – Max 815 Litres Per Minute                                |
|-------------------------------------------------------------------------------------------------------------------------|
|                                                                                                                         |
| 3 Swim Jets – Max 815 Litres Per Minute                                                                                 |
|                                                                                                                         |
| 2.5 HP Continuous Duty; 5.2 HP Breakdown Torque – Dual Speed Pump                                                       |
| 5                                                                                                                       |
| 1 Large Jet, 2 Rotary Jets, 2 Directional Jets, 22 Mini Jets                                                            |
| 2.5 HP Continuous Duty; 5.2 HP Breakdown Torque – Dual Speed Pump                                                       |
| LCD Control Panel, 230v/24amp, 50 Hz                                                                                    |
| 1 Illuminated Waterfall                                                                                                 |
| CD Ozone                                                                                                                |
| 9 m <sup>2</sup>                                                                                                        |
| 20 Multi-Colour LED Points of Light, Exterior LED Lighting (optional)                                                   |
| Wood                                                                                                                    |
| Thermoformed ABS Base Pan                                                                                               |
| Certified to the APSP 14 National Standard and the California Energy Commission (CEC) in accordance with California Law |
| 8 Speakers + Subwoofer, Bluetooth®-Enabled                                                                              |
|                                                                                                                         |